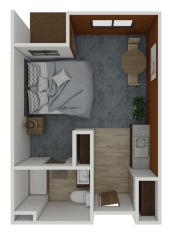

### Floor Plans

Solstice Senior Living at Normandy Park offers several floor plan choices to suit your needs.

**A1** 444 SQ FT

**A2** 516 SQ FT

**B1** 562 SQ FT

**B6** 601 SQ FT

**C1** 875 SQ FT

Solstice Senior Living at Normandy Park 17623 First Avenue S., Normandy Park, WA 98148 (844) 335-1458 SolsticeSeniorLivingNormandyPark.com