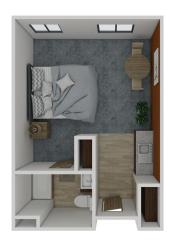

### Floor Plans

Solstice Senior Living at Normandy Park offers several floor plan choices to suit your needs.

**A1** 444 SQ FT

**A2** 516 SQ FT

**B1** 562 SQ FT

**B6** 601 SQ FT

**C1** 875 SQ FT

Solstice Senior Living at Normandy Park 17623 First Avenue S., Normandy Park, WA 98148 (844) 335-1458 SolsticeSeniorLivingNormandyPark.com