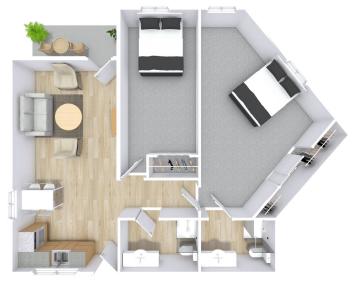

### Floor Plans

Solstice Senior Living at Normandy Park offers several floor plan choices to suit your needs.

**A1** 444 SQ FT

**A2** 516 SQ FT

**B1** 562 SQ FT

**B6** 601 SQ FT

**C1** 875 SQ FT

Solstice Senior Living at Normandy Park 17623 First Avenue S., Normandy Park, WA 98148 (844) 335-1458 SolsticeSeniorLivingNormandyPark.com