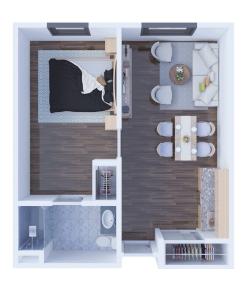

### Floor Plans

Solstice Senior Living at Normandy Park offers several floor plan choices to suit your needs.

**A1** 444 SQ FT

**A2** 516 SQ FT

**B1** 562 SQ FT

**B6** 601 SQ FT

**C1** 875 SQ FT

Solstice Senior Living at Normandy Park 17623 First Avenue S., Normandy Park, WA 98148 (844) 335-1458 SolsticeSeniorLivingNormandyPark.com